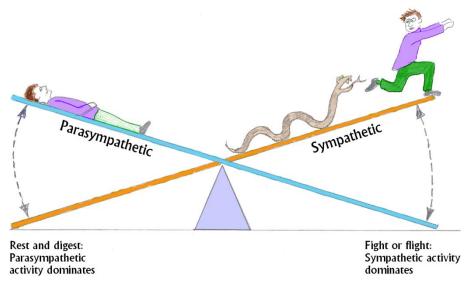

# Homeostasis is a dynamic balance between the autonomic branches.

For many years I have used Electro-Acupuncture (EAV/EDS) as a means of testing the general condition of the body's energetic system, and meridian responses to different remedies. In my practice I also use Heart Rate Variability (HRV testing) as a means of testing the functional level of a patient's autonomic nervous system. Using these two types of instruments in chronic illness cases gives me valuable, objective insights in evaluating both the energetic system and the effects of chronic illness on the nervous system.HRV is an indispensable tool for measuring the potentiality of success of clinical treatment. As a clinical research tool, it can be used to monitor the success or potential success of any therapeutic program or single therapy by determining any specific treatment's effectiveness in relieving symptoms and documenting their outcomes.

#### **Overview of HRV Testing Results**

The most interesting conclusion about the influence of the Vital Force Formulas is that across the board and regardless of category or condition, we observe consistent positive responses. Positive shifts are observed in most of the Heart Rate Variability (HRV) parameters, particularly in the relationship of the Sympathetic to Parasympathetic response. It should be noted that in cases where the Parasympathetic and Sympathetic values fall in the normal range, changes in these values did not tend to occur, however, significant improvements were consistently registered in other key HRV values. Shifts in heart rate, myocardial response, high frequency and low frequency neurological function, total power and vascular compliance were observed repeatedly. Positive reactions in reserve capacity and physical fitness measurements are seen consistently.